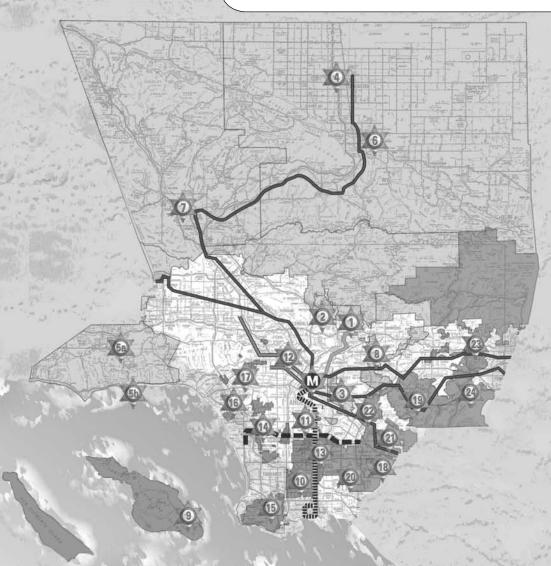

## **PATROL AREA MAP**

Field Operations Region II

- 2 Crescenta Valley
- 3 East Los Angeles
- 4 Lancaster
- 5 Malibu/Lost Hills
- a Lost Hills
- b Malibu
- 6 Palmdale
- 7 Santa Clarita Valley
- 8 Temple

- 9 Avalon
  - 10 Carson
  - 11 Century
  - 12 Community College
  - 13 Compton
  - 14 Lennox
  - 15 Lomita
  - 16 Marina del Rey
  - 17 West Hollywood

Office of Homeland Security - Transit Services Bureau Headquarters

**Transit Services Bureau North** 

Metrolink **Metro Gold Line Metro Red Line** 

**Transit Services Bureau South** 

11111111

**Metro Blue Line** 

**Metro Green Line** 

Field Operations Region III

- 18 Cerritos
- 19 Industry
- 20 Lakewood
- 21 Norwalk
- 22 Pico Rivera
- 23 San Dimas
- 24 Walnut/Diamond Bar