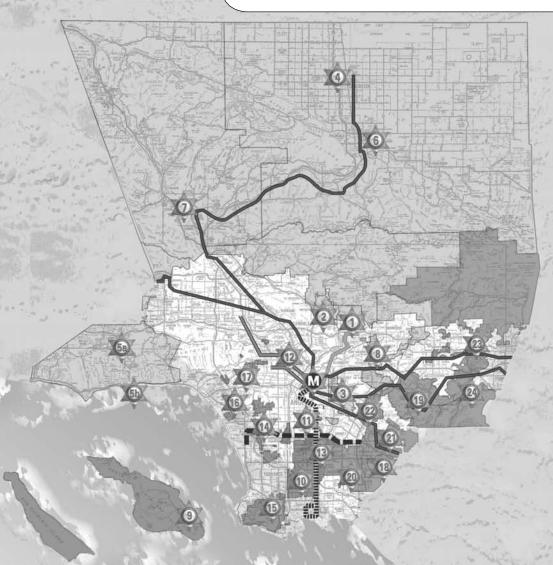

## **PATROL AREA MAP**

Field Operations Region II

- 2 Crescenta Valley
- 3 East Los Angeles
- 4 Lancaster
- 5 Malibu/Lost Hills
  - a Lost Hills
  - b Malibu
- 6 Palmdale
- 7 Santa Clarita Valley
- 8 Temple

- 9 Avalon
- 10 Carson
- 11 Century
- 12 Community College
- 13 Compton
- 14 Lennox
- 15 Lomita
- 16 Marina del Rey
- 17 West Hollywood

- 18 Cerritos
- 19 Industry
- 20 Lakewood
- 21 Norwalk
- 22 Pico Rivera
- 23 San Dimas
- 24 Walnut/Diamond Bar