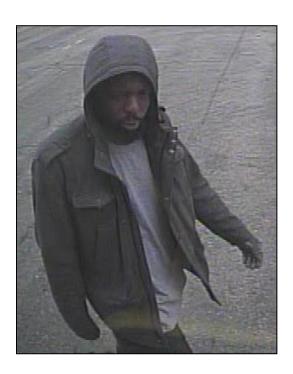

## ATTEMPT TO IDENTIFY

**SUSPECT:** MB/30-35 with goatee wearing dark pants and green military style jacket

**CIRCS:** This Suspect has been involved in multiple bus vehicle burglaries dating back to April of 2015. He will wait until the bus operator takes a break and then open the bus doors with a key, taking whatever is left in the bus. His most frequented areas is on the Green Line at: Hawthorne station, Harbor & Avalon Station, Lakewood Station and Crenshaw Station. He has also frequented Hollywood/Western a few times near the Red Line. Please contact the Transit Policing Division Dispatch Desk immediately, then the detective listed below if you have any information regarding the suspect, or if he is seen again.