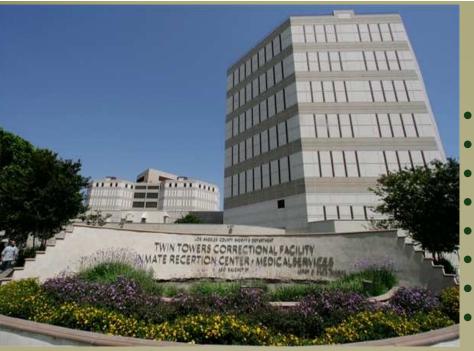

# **County Jails**

- Century Regional Detention Facility
- LA County/USC Medical Center
- Men's Central Jail
- North County Correctional Facility
- Pitchess Detention Center-East
- **Pitchess Detention Center-North**
- Pitchess Detention Center-South
- Twin Towers Correctional Facility