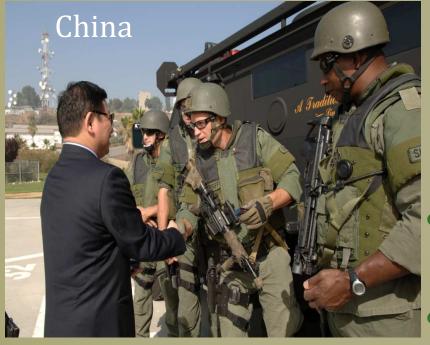

## **Foreign Visits to the LASD in 2012**

Australia\* Azerbaijan **Bahamas** Bangladesh Belgium Belize Brazil\* Cambodia Canada\* China\* China (Hong Kong) China (Taiwan)\* Columbia Egypt\* France Georgia Germany