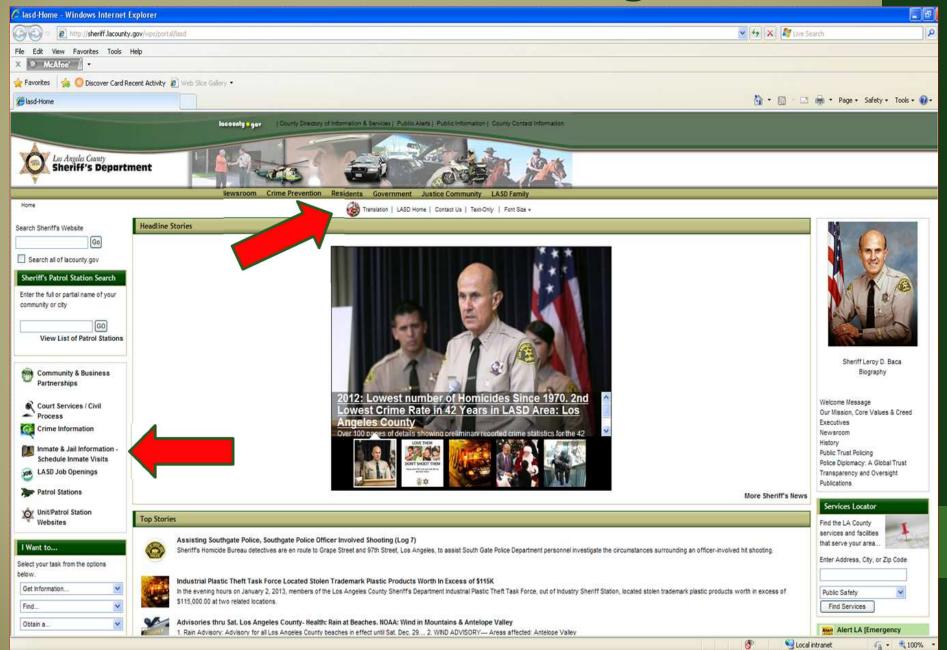

### **Online Inmate Information Center**

#### **Consulates can check on incarcerated nationals ...**

#### 🖉 Jails and Prisons in CA - Windows Internet Explorer

http://app4.lasd.org/iic/maps/Prisons-ALL-MAPS1.html#

File Edit View Favorites Tools Help

X 🖉 McAfee /

🐈 Favorites 🛛 👍 🔘 Discover Card Recent Activity 🖉 Web Slice Gallery 🔻