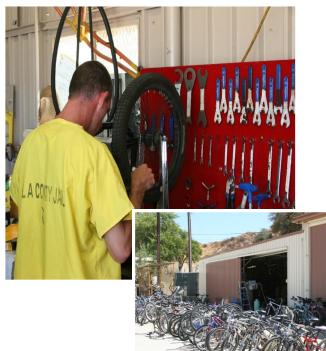

#### **Bicycle Shop Information:**

The bicycle shop at Pitchess Detention Center in Castaic offers all types of bicycle services, such as tune -ups, tire and tube replacements, assembly of your new bike, and even overhauls on your current bike.

The Bicycle Shop at PDC can overhaul, tune-up, assemble and accessorize your bike at a low cost.

In order to purchase products or services produced by Jail Enterprises Unit, you must be a member of the LASD family, a county or government agency, or a non-profit organization. Any nondepartment members require a background check to enter Pitchess Detention Center.

The Bike Repair shop at Pitchess Detention Center, repairs and services most bicycles. All services are performed by inmates under the direct supervision of our credentialed vocational instructor, Mark DiDia. Please call (661) 295-8080 for assistance or to make an appointment.