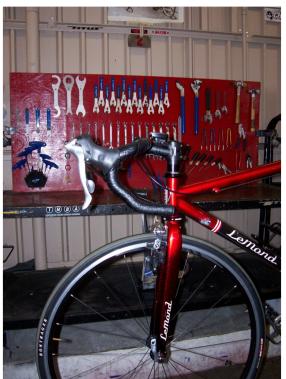

#### **Bicycle Shop Information:**

The bicycle shop at Pitchess Detention Center in Castaic offers all types of bicycle services, such as tune -ups, tire and tube replacements, assembly of your new bike, and even overhauls on your current bike.

The Bicycle Shop at PDC can overhaul, tune-up, assemble and accessorize your bike at a low cost.

In order to purchase products or services produced by Jail Enterprises Unit, you must be a member of the LASD family, a county or government agency, or a non-profit organization. Any nondepartment members require a background check to enter Pitchess Detention Center.

The Bike Repair shop at Pitchess Detention Center, repairs and services most bicycles. All services are performed by inmates under the direct supervision of our credentialed vocational instructor, Mark DiDia. Please call (661) 295-8080 for assistance or to make an appointment.