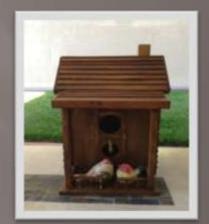

Wood Plaque – Irish Blessing \$20.00 Bird Houses \$15.00 - \$40.00

Laser Engraved Wood Plaque \$15.00

Laser Engraved Signs \$5.00

Podium - Please Call for Prices

Desk Name Plate \$12.50

Wood Desk Name Plate \$20.00