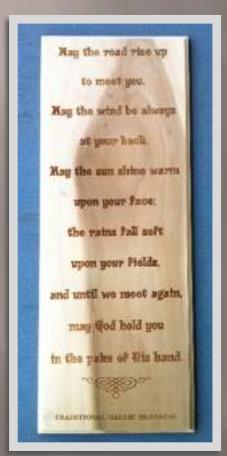

Wood Plaque – Irish Blessing \$20.00 Bird Houses \$15.00 - \$40.00

Laser Engraved Wood Plaque \$15.00

Laser Engraved Signs \$5.00

Podium - Please Call for Prices

Desk Name Plate \$12.50

Wood Desk Name Plate \$20.00