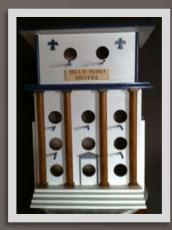

Wood Plaque – Irish Blessing \$20.00 Bird Houses \$15.00 - \$40.00

Laser Engraved Wood Plaque \$15.00

Laser Engraved Signs \$5.00

Podium - Please Call for Prices

Desk Name Plate \$12.50

Wood Desk Name Plate \$20.00