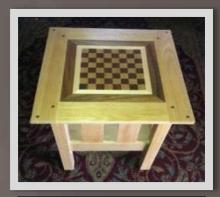

Perpetual Plaque \$20.00 - \$40.00

Candlestick Set \$15.00

Stamp Holder \$5.00

Chess Table \$65.00

Wooden Step Stool \$20.00 Plain Engraving \$2.00 Per Item

Oak Wood \$75.00 Poplar Wood \$50.00

Challenge Coin Holder Engraved with Sheriff Star - \$28.00 (\$2.00 extra for personalization)
Other images available, call for prices and details