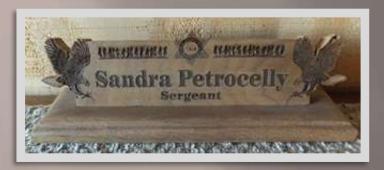

Wood Plaque – Irish Blessing \$20.00 Bird Houses \$15.00 - \$40.00

Laser Engraved Wood Plaque \$15.00

Laser Engraved Signs \$5.00

Podium - Please Call for Prices

Desk Name Plate \$12.50

Wood Desk Name Plate \$20.00