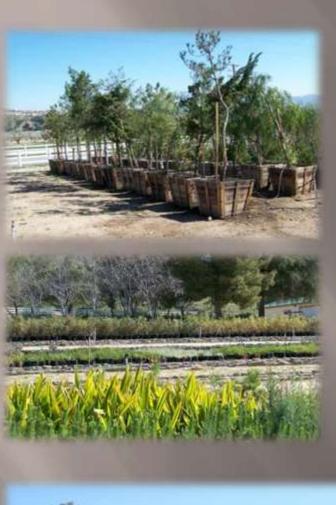

# **Plants**

#### **Prices**

#### **Outdoor Plants**

1 gallon - \$3.50 5 gallon - \$15.00 15 gallon - \$25.00

#### **Trees**

1 gallon - \$3.50 5 gallon - \$15.00 15 gallon - \$25.00 24" box - \$50.00

# **Special Pricing Bottle Trees**

15 gallon - \$20.00

Nursery
The nursery is open Monday through Friday from 0830 to1300 hours, except Holidays. Please call (661) 294-6311 or go to <a href="JEU.LASD.org">JEU.LASD.org</a> for nursery catalog that covers hundreds of available plants.