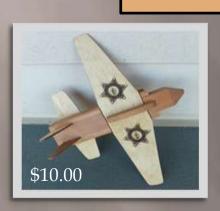

Wooden Bench \$89.00 Engraving available at extra cost

Personalized Gun Safe - 11" H x 9" W x 12" D

Oak - \$100.00

Walnut - \$120

Bread box with roll-top lid - \$25.00

Routed Wood Star \$25.00

Wooden Toys \$5.00 - \$35.00 (Different Types & Styles Available)