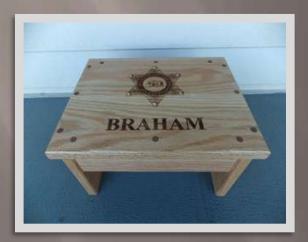

Perpetual Plaque \$20.00 - \$40.00

Candlestick Set \$15.00

Stamp Holder \$5.00

Chess Table \$65.00

Wooden Step Stool \$20.00 Plain Engraving \$2.00 Per Item

Oak Wood \$75.00 Poplar Wood \$50.00

Challenge Coin Holder Engraved with Sheriff Star - \$28.00 (\$2.00 extra for personalization)
Other images available, call for prices and details