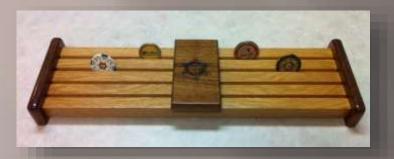

Perpetual Plaque \$20.00 - \$40.00

Candlestick Set \$15.00

Stamp Holder \$5.00

Chess Table \$65.00

Wooden Step Stool \$20.00 Plain Engraving \$2.00 Per Item

Oak Wood \$75.00 Poplar Wood \$50.00

Challenge Coin Holder Engraved with Sheriff Star - \$28.00 (\$2.00 extra for personalization)
Other images available, call for prices and details