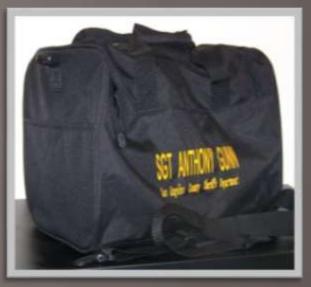

# **Embroidery**

Custom Embroidered Duffle Bag Measures  $18" \times 10.5" \times 10"$  \$20.00

Promotional Star for Sleeves - \$1.50

Black Flex Cap with Logo - \$15.00

\$2.50 \$1.00 extra if sewn on by hand