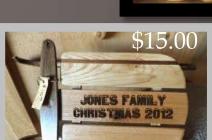

Wood Plaque – Irish Blessing \$20.00 Bird Houses \$15.00 - \$40.00

Laser Engraved Wood Plaque \$15.00

Laser Engraved Signs \$5.00

Podium - Please Call for Prices

Desk Name Plate \$12.50

Wood Desk Name Plate \$20.00

Perpetual Plaque \$20.00 - \$40.00

Candlestick Set \$15.00

Stamp Holder \$5.00

Chess Table \$65.00

Wooden Step Stool \$20.00 Plain Engraving \$2.00 Per Item

Oak Wood \$75.00 Poplar Wood \$50.00

Challenge Coin Holder Engraved with Sheriff Star - \$28.00 (\$2.00 extra for personalization)
Other images available, call for prices and details