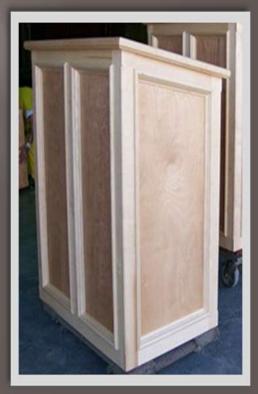

Wood Plaque – Irish Blessing \$20.00 Bird Houses \$15.00 - \$40.00

Laser Engraved Wood Plaque \$15.00

Laser Engraved Signs \$5.00

Podium - Please Call for Prices

Desk Name Plate \$12.50

Wood Desk Name Plate \$20.00