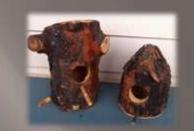

Wood Plaque – Irish Blessing \$20.00 Bird Houses \$15.00 - \$40.00

Laser Engraved Wood Plaque \$15.00

Laser Engraved Signs \$5.00

Podium - Please Call for Prices

Desk Name Plate \$12.50

Wood Desk Name Plate \$20.00