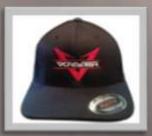

# **Embroidery**

Custom Embroidered Duffle Bag Measures  $18" \times 10.5" \times 10"$  \$20.00

Promotional Star for Sleeves - \$1.50

Black Flex Cap with Logo - \$15.00

\$2.50 \$1.00 extra if sewn on by hand