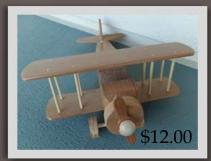

Wooden Bench \$89.00 Engraving available at extra cost

Personalized Gun Safe - 11" H x 9" W x 12" D

Oak - \$100.00

Walnut - \$120

Bread box with roll-top lid - \$25.00

Routed Wood Star \$25.00

Wooden Toys \$5.00 - \$35.00 (Different Types & Styles Available)