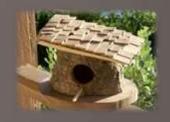

Wood Plaque – Irish Blessing \$20.00 Bird Houses \$15.00 - \$40.00

Laser Engraved Wood Plaque \$15.00

Laser Engraved Signs \$5.00

Podium - Please Call for Prices

Desk Name Plate \$12.50

Wood Desk Name Plate \$20.00