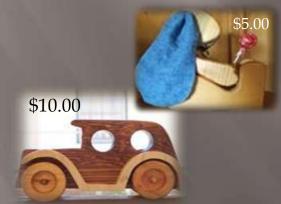

Wooden Bench \$89.00 Engraving available at extra cost

Personalized Gun Safe - 11" H x 9" W x 12" D

Oak - \$100.00

Walnut - \$120

Bread box with roll-top lid - \$25.00

Routed Wood Star \$25.00

Wooden Toys \$5.00 - \$35.00 (Different Types & Styles Available)