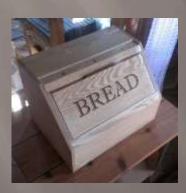

Wooden Bench \$89.00 Engraving available at extra cost

Personalized Gun Safe - 11" H x 9" W x 12" D

Oak - \$100.00

Walnut - \$120

Bread box with roll-top lid - \$25.00

Routed Wood Star \$25.00

Wooden Toys \$5.00 - \$35.00 (Different Types & Styles Available)