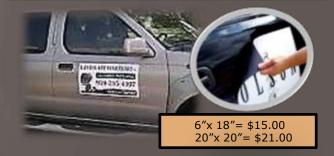

#### Coroplast Signs

6" x 18" = \$12.00 20" x 20" = \$32.00 Other sizes available. Reflective material is an additional charge.

 $6" \times 18" = \$10.00$   $20" \times 20" = \$21.00$  Other sizes available. Reflective material is an additional charge.