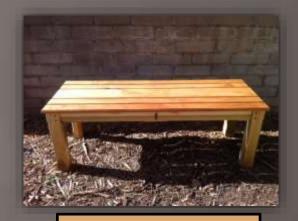

Wooden Bench \$89.00 Engraving available at extra cost

Personalized Gun Safe - 11" H x 9" W x 12" D

Oak - \$100.00

Walnut - \$120

Bread box with roll-top lid - \$25.00

Routed Wood Star \$25.00

Wooden Toys \$5.00 - \$35.00 (Different Types & Styles Available)