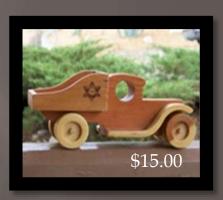

Wooden Bench \$89.00 Engraving available at extra cost

Personalized Gun Safe - 11" H x 9" W x 12" D

Oak - \$100.00

Walnut - \$120

Bread box with roll-top lid - \$25.00

Routed Wood Star \$25.00

Wooden Toys \$5.00 - \$35.00 (Different Types & Styles Available)