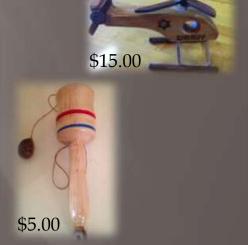

Wooden Bench \$89.00 Engraving available at extra cost

Personalized Gun Safe - 11" H x 9" W x 12" D

Oak - \$100.00

Walnut - \$120

Bread box with roll-top lid - \$25.00

Routed Wood Star \$25.00

Wooden Toys \$5.00 - \$35.00 (Different Types & Styles Available)