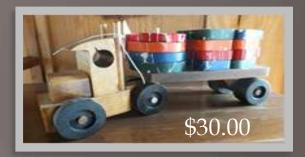

Wooden Bench \$89.00 Engraving available at extra cost

Personalized Gun Safe - 11" H x 9" W x 12" D

Oak - \$100.00

Walnut - \$120

Bread box with roll-top lid - \$25.00

Routed Wood Star \$25.00

Wooden Toys \$5.00 - \$35.00 (Different Types & Styles Available)