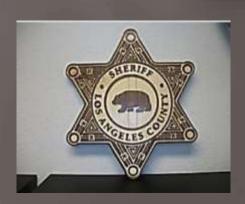

Perpetual Plaque \$20.00 - \$40.00

Candlestick Set \$15.00

Stamp Holder \$5.00

Chess Table \$65.00

Wooden Step Stool \$20.00 Plain Engraving \$2.00 Per Item

Oak Wood \$75.00 Poplar Wood \$50.00

Challenge Coin Holder Engraved with Sheriff Star - \$28.00 (\$2.00 extra for personalization)
Other images available, call for prices and details