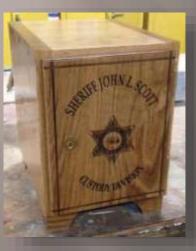

Wooden Bench \$89.00 Engraving available at extra cost

Personalized Gun Safe - 11" H x 9" W x 12" D

Oak - \$100.00

Walnut - \$120

Bread box with roll-top lid - \$25.00

Routed Wood Star \$25.00

Wooden Toys \$5.00 - \$35.00 (Different Types & Styles Available)