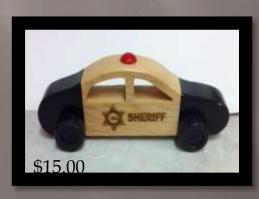

Wooden Bench \$89.00 Engraving available at extra cost

Personalized Gun Safe - 11" H x 9" W x 12" D

Oak - \$100.00

Walnut - \$120

Bread box with roll-top lid - \$25.00

Routed Wood Star \$25.00

Wooden Toys \$5.00 - \$35.00 (Different Types & Styles Available)