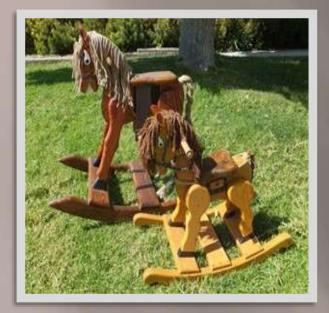

Wooden Bench \$89.00 Engraving available at extra cost

Personalized Gun Safe - 11" H x 9" W x 12" D

Oak - \$100.00

Walnut - \$120

Bread box with roll-top lid - \$25.00

Routed Wood Star \$25.00

Wooden Toys \$5.00 - \$35.00 (Different Types & Styles Available)