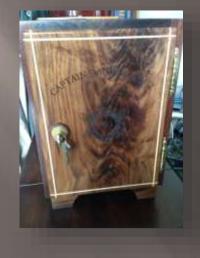

Wooden Bench \$89.00 Engraving available at extra cost

Personalized Gun Safe - 11" H x 9" W x 12" D

Oak - \$100.00

Walnut - \$120

Bread box with roll-top lid - \$25.00

Routed Wood Star \$25.00

Wooden Toys \$5.00 - \$35.00 (Different Types & Styles Available)