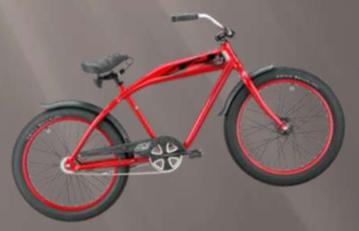

# **Bicycle Repair and Servicing**

The Bicycle Repair shop at Pitchess Detention Center repairs and services most bicycles. All work is performed by inmates under the direct supervision of our credentialed vocational instructor. Please call (661) 295-8080 for assistance or to make an appointment.

| DESCRIPTION                         | PRICE   | <u>DESCRIPTION</u>             | <u>PRICE</u> |
|-------------------------------------|---------|--------------------------------|--------------|
| Basic Tune Up                       | \$15.00 | Grip Install ATB               | \$2.00       |
| Major Tune Up                       | 25.00   | Handlebar Install – Standard   | 5.00         |
| Complete Overhaul                   | 45.00   | Handlebar Install with Cables  | 11.00        |
| Assemble Boxed Bicycle              | 15.00   | Headset Adjustment             | 2.00         |
| Baby Seat Install                   | 5.00    | Headset Install                | 6.00         |
| Bar Tape Install Road               | 3.00    | Headset Overhaul               | 5.00         |
| Box Bicycle for Shipping            | 10.00   | Hub Adjustment – Standard      | 2.00         |
| Brake Adjustment                    | 2.00    | Hub Adjustment Coaster/3 Speed | 2.00         |
| Brake Cable Installation            | 3.00    | Hub Overhaul Coaster           | 6.00         |
| Brake Install/Overhaul              | 5.00    | Hub Overhaul – Standard        | 5.00         |
| CASS/FRWHL Install/Replace          | 3.00    | Hub Overhaul – 3 Speed         | 16.00        |
| Computer Install - Standard         | 3.00    | Light Install                  | 2.00         |
| Crankset Install W/ Bottom Bracket  | 8.00    | Misc. Accessory Install        | 2.00         |
| Crankset Install W/O Bottom Bracket | 3.00    | Pedal Cleat Install (Each)     | 2.00         |
| Derailleur Adjustment               | 3.00    | Pedal Install (Each)           | 2.00         |
| Derailleur Cable Install            | 5.00    | Pedal Overhaul/Pair            | 10.00        |
| Derailleur Install/Overhaul         | 6.00    | Rack Install                   | 3.00         |
| Fork Install - Basic                | 11.00   | Stem Install W/O Cables        | 5.00         |
| Fork Install W/ Cut and Cable       | 18.00   | Tire Install Sew-up (Each)     | 6.00         |
| Fork Overhaul Suspension            | 15.00   | Tire Liner Install (Each)      | 2.00         |
| Frame Drop Out Alignment            | 5.00    | Wheel Assembly                 | 15.00        |
|                                     |         |                                |              |