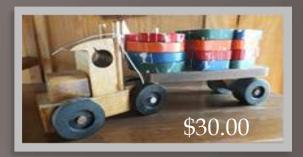

Personalized Gun Safe - 11" H x 9" W x 12" D

Oak - \$100.00

Walnut - \$120

Bread box with roll-top lid - \$25.00

Routed Wood Star \$25.00

Wooden Toys \$5.00 - \$35.00 (Different Types & Styles Available)