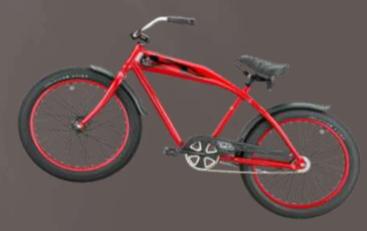

# **Bicycle Repair and Servicing**

The Bicycle Repair shop at Pitchess Detention Center repairs and services most bicycles. All work is performed by inmates under the direct supervision of our credentialed vocational instructor. Please call (661) 295-8080 for assistance or to make an appointment.

| DESCRIPTION                         | PRICE   | <u>DESCRIPTION</u>             | <u>PRICE</u> |
|-------------------------------------|---------|--------------------------------|--------------|
| Basic Tune Up                       | \$15.00 | Grip Install ATB               | \$2.00       |
| Major Tune Up                       | 25.00   | Handlebar Install – Standard   | 5.00         |
| Complete Overhaul                   | 45.00   | Handlebar Install with Cables  | 11.00        |
| Assemble Boxed Bicycle              | 15.00   | Headset Adjustment             | 2.00         |
| Baby Seat Install                   | 5.00    | Headset Install                | 6.00         |
| Bar Tape Install Road               | 3.00    | Headset Overhaul               | 5.00         |
| Box Bicycle for Shipping            | 10.00   | Hub Adjustment – Standard      | 2.00         |
| Brake Adjustment                    | 2.00    | Hub Adjustment Coaster/3 Speed | 2.00         |
| Brake Cable Installation            | 3.00    | Hub Overhaul Coaster           | 6.00         |
| Brake Install/Overhaul              | 5.00    | Hub Overhaul – Standard        | 5.00         |
| CASS/FRWHL Install/Replace          | 3.00    | Hub Overhaul – 3 Speed         | 16.00        |
| Computer Install - Standard         | 3.00    | Light Install                  | 2.00         |
| Crankset Install W/ Bottom Bracket  | 8.00    | Misc. Accessory Install        | 2.00         |
| Crankset Install W/O Bottom Bracket | 3.00    | Pedal Cleat Install (Each)     | 2.00         |
| Derailleur Adjustment               | 3.00    | Pedal Install (Each)           | 2.00         |
| Derailleur Cable Install            | 5.00    | Pedal Overhaul/Pair            | 10.00        |
| Derailleur Install/Overhaul         | 6.00    | Rack Install                   | 3.00         |
| Fork Install - Basic                | 11.00   | Stem Install W/O Cables        | 5.00         |
| Fork Install W/ Cut and Cable       | 18.00   | Tire Install Sew-up (Each)     | 6.00         |
| Fork Overhaul Suspension            | 15.00   | Tire Liner Install (Each)      | 2.00         |
| Frame Drop Out Alignment            | 5.00    | Wheel Assembly                 | 15.00        |
|                                     |         |                                |              |