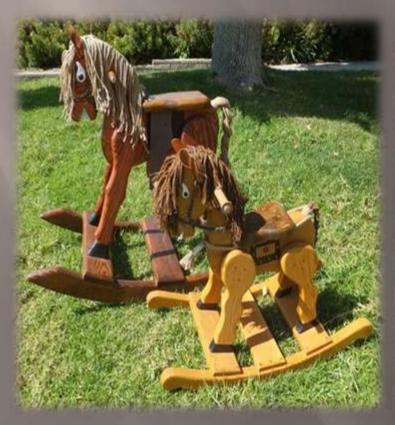

24" Sm. Pony - \$160.00 36" Med. Pony - \$325.00 (Not Shown) Lg. Pony - \$455.00

Wood Plaque – Irish Blessing \$20.00

Bird Houses \$15.00 - \$40.00

Laser Engraved Wood Plaque \$15.00

Laser Engraved Signs \$5.00