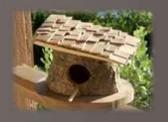

24" Sm. Pony - \$160.00 36" Med. Pony - \$325.00 (Not Shown) Lg. Pony - \$455.00

Wood Plaque – Irish Blessing \$20.00

Bird Houses \$15.00 - \$40.00

Laser Engraved Wood Plaque \$15.00

Laser Engraved Signs \$5.00