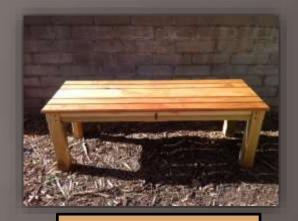

Oak Wood \$75.00 Poplar Wood \$50.00

Challenge Coin Holder Engraved with Sheriff Star - \$28.00 (\$2.00 extra for personalization)
Other images available, call for prices and details

Wooden Bench \$89.00 Engraving available at extra cost