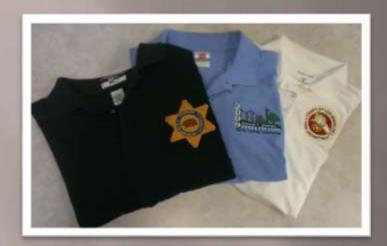

# **Embroidery**

Custom Embroidered Duffle Bag Measures  $18" \times 10.5" \times 10"$  \$20.00

Promotional Star for Sleeves - \$1.50

Black Flex Cap with Logo - \$15.00

\$2.50 \$1.00 extra if sewn on by hand

Prices vary based on the material, size, and embroidery. (Please call for prices)