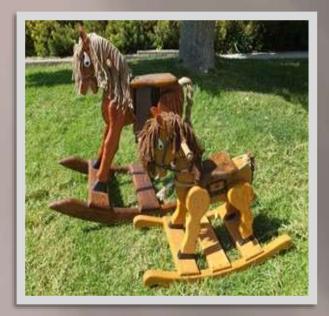

24" Sm. Pony - \$160.00 36" Med. Pony - \$325.00 (Not Shown) Lg. Pony - \$455.00

Wood Plaque – Irish Blessing \$20.00

Bird Houses \$15.00 - \$40.00

Laser Engraved Wood Plaque \$15.00

Laser Engraved Signs \$5.00