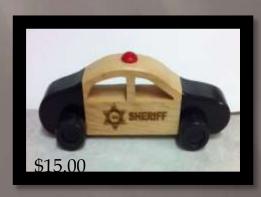

Personalized Gun Safe - 11" H x 9" W x 12" D

Oak - \$100.00

Walnut - \$120

Bread box with roll-top lid - \$25.00

Routed Wood Star \$25.00

Wooden Toys \$5.00 - \$35.00 (Different Types & Styles Available)