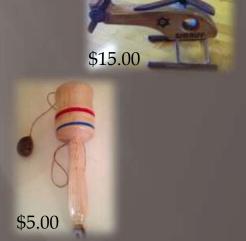

Personalized Gun Safe - 11" H x 9" W x 12" D

Oak - \$100.00

Walnut - \$120

Bread box with roll-top lid - \$25.00

Routed Wood Star \$25.00

Wooden Toys \$5.00 - \$35.00 (Different Types & Styles Available)