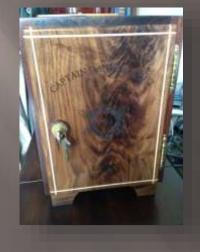

Personalized Gun Safe - 11" H x 9" W x 12" D

Oak - \$100.00

Walnut - \$120

Bread box with roll-top lid - \$25.00

Routed Wood Star \$25.00

Wooden Toys \$5.00 - \$35.00 (Different Types & Styles Available)