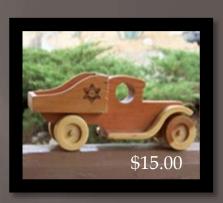

Personalized Gun Safe - 11" H x 9" W x 12" D

Oak - \$100.00

Walnut - \$120

Bread box with roll-top lid - \$25.00

Routed Wood Star \$25.00

Wooden Toys \$5.00 - \$35.00 (Different Types & Styles Available)