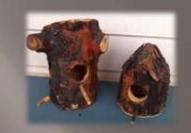

24" Sm. Pony - \$160.00 36" Med. Pony - \$325.00 (Not Shown) Lg. Pony - \$455.00

Wood Plaque – Irish Blessing \$20.00

Bird Houses \$15.00 - \$40.00

Laser Engraved Wood Plaque \$15.00

Laser Engraved Signs \$5.00