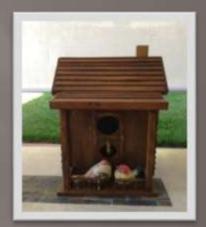

24" Sm. Pony - \$160.00 36" Med. Pony - \$325.00 (Not Shown) Lg. Pony - \$455.00

Wood Plaque – Irish Blessing \$20.00

Bird Houses \$15.00 - \$40.00

Laser Engraved Wood Plaque \$15.00

Laser Engraved Signs \$5.00