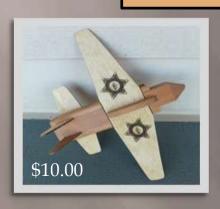

Personalized Gun Safe - 11" H x 9" W x 12" D

Oak - \$100.00

Walnut - \$120

Bread box with roll-top lid - \$25.00

Routed Wood Star \$25.00

Wooden Toys \$5.00 - \$35.00 (Different Types & Styles Available)