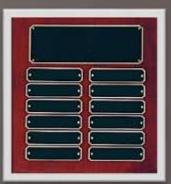

Podium - Please Call for Prices

Desk Name Plate \$12.50

Wood Desk Name Plate \$20.00

Perpetual Plaque \$20.00 - \$40.00

Candlestick Set \$15.00

Stamp Holder \$5.00

Chess Table \$65.00

Wooden Step Stool \$20.00 Plain Engraving \$2.00 Per Item