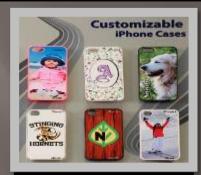

# **Promotional Items**

Handcrafted Exotic Wood Pen & Pencil Set in Wooden Case \$35.00

Door Knocker \$20.00

Cell Phone Case \$3.50 Min order of 50, please call for phone types available

Key Chain, Luggage Tags \$4.00 - \$10.00