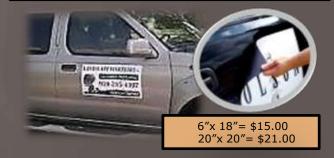

# Signs, Banners, & Decals

Plastic & Metal Signs

#### Coroplast Signs

6" x 18" = \$12.00 20" x 20" = \$32.00 Other sizes available. Reflective material is an additional charge.

 $6" \times 18" = \$10.00$   $20" \times 20" = \$21.00$  Other sizes available. Reflective material is an additional charge.