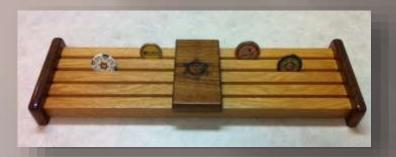

Oak Wood \$75.00 Poplar Wood \$50.00

Challenge Coin Holder Engraved with Sheriff Star - \$28.00 (\$2.00 extra for personalization)
Other images available, call for prices and details

Wooden Bench \$89.00 Engraving available at extra cost