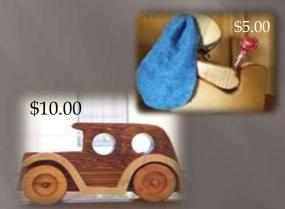

Personalized Gun Safe - 11" H x 9" W x 12" D

Oak - \$100.00

Walnut - \$120

Bread box with roll-top lid - \$25.00

Routed Wood Star \$25.00

Wooden Toys \$5.00 - \$35.00 (Different Types & Styles Available)