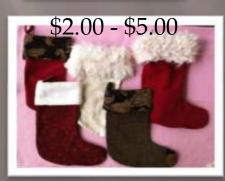

# **Wood Crafts/Embroidery - Seasonal**

\$5.00

\$15.00

\$5.00 -

Wooden Signs - \$5.00

Page 14