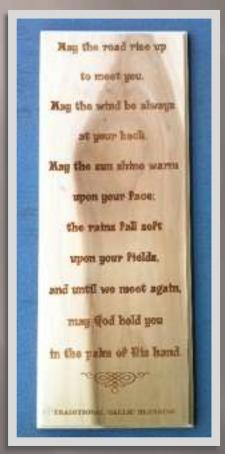

24" Sm. Pony - \$160.00 36" Med. Pony - \$325.00 (Not Shown) Lg. Pony - \$455.00

Wood Plaque – Irish Blessing \$20.00

Bird Houses \$15.00 - \$40.00

Laser Engraved Wood Plaque \$15.00

Laser Engraved Signs \$5.00