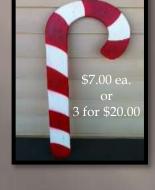

# **Wood Crafts/Embroidery - Seasonal**

\$5.00

\$15.00

\$5.00 -

Wooden Signs - \$5.00

Page 14