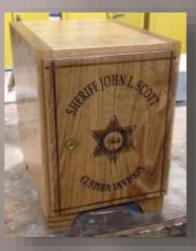

Personalized Gun Safe - 11" H x 9" W x 12" D

Oak - \$100.00

Walnut - \$120

Bread box with roll-top lid - \$25.00

Routed Wood Star \$25.00

Wooden Toys \$5.00 - \$35.00 (Different Types & Styles Available)