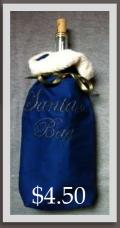

# **Wood Crafts/Embroidery - Seasonal**

\$5.00

\$15.00

\$5.00 -

Wooden Signs - \$5.00

Page 14