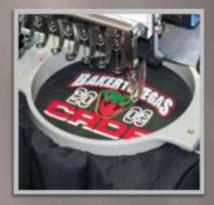

# **Embroidery**

Custom Embroidered Duffle Bag Measures  $18" \times 10.5" \times 10"$  \$20.00

Promotional Star for Sleeves - \$1.50

Black Flex Cap with Logo - \$15.00

\$2.50 \$1.00 extra if sewn on by hand