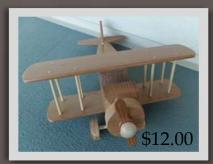

Personalized Gun Safe - 11" H x 9" W x 12" D

Oak - \$100.00

Walnut - \$120

Bread box with roll-top lid - \$25.00

Routed Wood Star \$25.00

Wooden Toys \$5.00 - \$35.00 (Different Types & Styles Available)