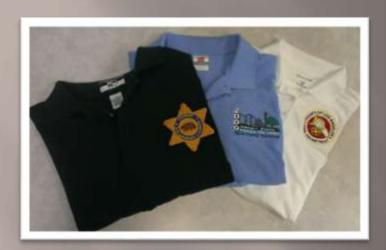

#### **Embroidery**

Custom Embroidered Shirts \$22.00 and up, price varies with shirt and logo.

Custom Embroidered Duffle Bag Measures  $18" \times 10.5" \times 10"$  \$20.00

Promotional Star for Sleeves - \$1.50