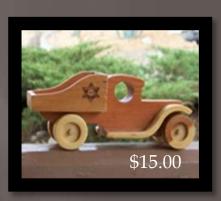

Wooden Bench \$89.00 Engraving available at extra cost

Personalized Gun Safe - 11" H x 9" W x 12" D

Oak - \$100.00

Walnut - \$120

Bread box with roll-top lid - \$25.00

Routed Wood Star \$25.00

Wooden Toys \$5.00 - \$35.00 (Different Types & Styles Available)