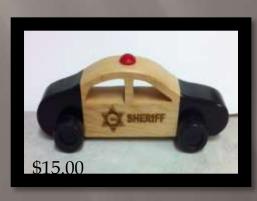

Wooden Bench \$89.00 Engraving available at extra cost

Personalized Gun Safe - 11" H x 9" W x 12" D

Oak - \$100.00

Walnut - \$120

Bread box with roll-top lid - \$25.00

Routed Wood Star \$25.00

Wooden Toys \$5.00 - \$35.00 (Different Types & Styles Available)