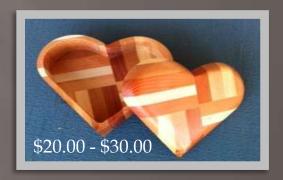

Wood Plaque – Irish Blessing \$20.00

Laser Engraved Wood Plaque \$15.00

Laser Engraved Signs \$5.00

Podium – Please Call for Prices

Desk Name Plate \$12.50

Wood Desk Name Plate \$20.00

Perpetual Plaque \$20.00 - \$40.00

Candlestick Set \$15.00

Stamp Holder \$5.00

Chess Table \$65.00

Wooden Step Stool \$20.00 Plain Engraving \$2.00 Per Item

Oak Wood \$75.00 Poplar Wood \$50.00

Challenge Coin Holder Engraved with Sheriff Star - \$28.00 (\$2.00 extra for personalization)
Other images available, call for prices and details

Wooden Bench \$89.00 Engraving available at extra cost

Personalized Gun Safe - 11" H x 9" W x 12" D

Oak - \$100.00

Walnut - \$120

Bread box with roll-top lid - \$25.00

Routed Wood Star \$25.00

Wooden Toys \$5.00 - \$35.00 (Different Types & Styles Available)