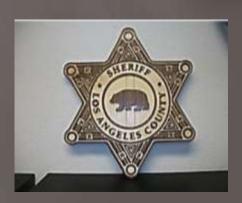

Wooden Bench \$89.00 Engraving available at extra cost

Personalized Gun Safe - 11" H x 9" W x 12" D

Oak - \$100.00

Walnut - \$120

Bread box with roll-top lid - \$25.00

Routed Wood Star \$25.00

Wooden Toys \$5.00 - \$35.00 (Different Types & Styles Available)