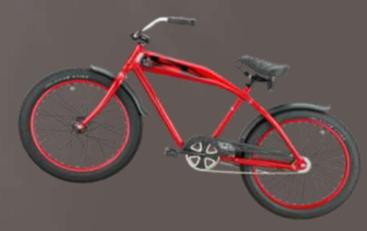

#### **Bicycle Repair and Servicing**

The Bicycle Repair shop at Pitchess Detention Center repairs and services most bicycles. All work is performed by inmates under the direct supervision of our credentialed vocational instructor. Please call (661) 295-8080 for assistance or to make an appointment.

| DESCRIPTION                         | PRICE   | DESCRIPTION                    | <u>PRICE</u> |
|-------------------------------------|---------|--------------------------------|--------------|
| Basic Tune Up                       | \$15.00 | Grip Install ATB               | \$2.00       |
| Major Tune Up                       | 25.00   | Handlebar Install – Standard   | 5.00         |
| Complete Overhaul                   | 45.00   | Handlebar Install with Cables  | 11.00        |
| Assemble Boxed Bicycle              | 15.00   | Headset Adjustment             | 2.00         |
| Baby Seat Install                   | 5.00    | Headset Install                | 6.00         |
| Bar Tape Install Road               | 3.00    | Headset Overhaul               | 5.00         |
| Box Bicycle for Shipping            | 10.00   | Hub Adjustment – Standard      | 2.00         |
| Brake Adjustment                    | 2.00    | Hub Adjustment Coaster/3 Speed | 2.00         |
| Brake Cable Installation            | 3.00    | Hub Overhaul Coaster           | 6.00         |
| Brake Install/Overhaul              | 5.00    | Hub Overhaul – Standard        | 5.00         |
| CASS/FRWHL Install/Replace          | 3.00    | Hub Overhaul – 3 Speed         | 16.00        |
| Computer Install - Standard         | 3.00    | Light Install                  | 2.00         |
| Crankset Install W/ Bottom Bracket  | 8.00    | Misc. Accessory Install        | 2.00         |
| Crankset Install W/O Bottom Bracket | 3.00    | Pedal Cleat Install (Each)     | 2.00         |
| Derailleur Adjustment               | 3.00    | Pedal Install (Each)           | 2.00         |
| Derailleur Cable Install            | 5.00    | Pedal Overhaul/Pair            | 10.00        |
| Derailleur Install/Overhaul         | 6.00    | Rack Install                   | 3.00         |
| Fork Install - Basic                | 11.00   | Stem Install W/O Cables        | 5.00         |
| Fork Install W/ Cut and Cable       | 18.00   | Tire Install Sew-up (Each)     | 6.00         |
| Fork Overhaul Suspension            | 15.00   | Tire Liner Install (Each)      | 2.00         |
| Frame Drop Out Alignment            | 5.00    | Wheel Assembly                 | 15.00        |
|                                     |         |                                |              |