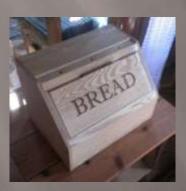

Wooden Bench \$89.00 Engraving available at extra cost

Personalized Gun Safe - 11" H x 9" W x 12" D

Oak - \$100.00

Walnut - \$120

Bread box with roll-top lid - \$25.00

Routed Wood Star \$25.00

Wooden Toys \$5.00 - \$35.00 (Different Types & Styles Available)