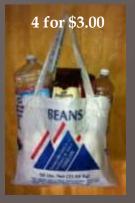

#### **Products are made from Rice & Bean bags**

Aprons – Plain \$3.00 – With one simple name \$5.00 – Add logo – Prices Vary

Tall Bean Bag – includes 3 Bags & carrying tote – Plain tote - \$4.00 - With Grape Embroidery - \$5.00