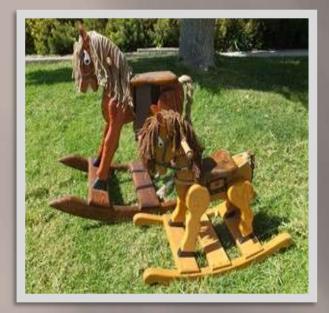

Wooden Bench \$89.00 Engraving available at extra cost

Personalized Gun Safe - 11" H x 9" W x 12" D

Oak - \$100.00

Walnut - \$120

Bread box with roll-top lid - \$25.00

Routed Wood Star \$25.00

Wooden Toys \$5.00 - \$35.00 (Different Types & Styles Available)