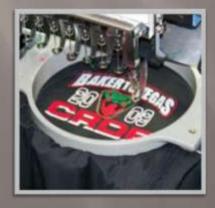

#### Signs, Banners, & Decals

Plastic & Metal Signs

#### **Banners**

 $2' \times 4' = \$19.00$   $5' \times 20' = \$179.00$   $4' \times 10' = \$69.00$   $5' \times 40' = \$356.00$   $4' \times 20' = \$129.00$   $5' \times 80' = \$712.00$ Other sizes available.