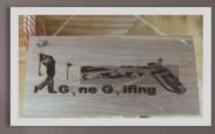

Wood Plaque – Irish Blessing \$20.00

Laser Engraved Wood Plaque \$15.00

Laser Engraved Signs \$5.00

Podium – Please Call for Prices

Desk Name Plate \$12.50

Wood Desk Name Plate \$20.00

Perpetual Plaque \$20.00 - \$40.00

Candlestick Set \$15.00

Stamp Holder \$5.00

Chess Table \$65.00

Wooden Step Stool \$20.00 Plain Engraving \$2.00 Per Item

Oak Wood \$75.00 Poplar Wood \$50.00

Challenge Coin Holder Engraved with Sheriff Star - \$28.00 (\$2.00 extra for personalization)
Other images available, call for prices and details