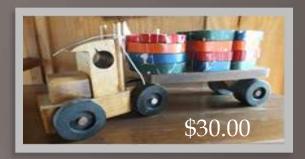

Wooden Bench \$89.00 Engraving available at extra cost

Personalized Gun Safe - 11" H x 9" W x 12" D

Oak - \$100.00

Walnut - \$120

Bread box with roll-top lid - \$25.00

Routed Wood Star \$25.00

Wooden Toys \$5.00 - \$35.00 (Different Types & Styles Available)