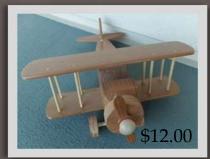

Wooden Bench \$89.00 Engraving available at extra cost

Personalized Gun Safe - 11" H x 9" W x 12" D

Oak - \$100.00

Walnut - \$120

Bread box with roll-top lid - \$25.00

Routed Wood Star \$25.00

Wooden Toys \$5.00 - \$35.00 (Different Types & Styles Available)