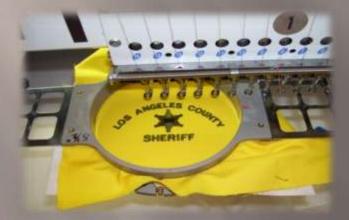

#### **Embroidery**

Custom Embroidered Shirts \$22.00 and up, price varies with shirt and logo.

Custom Embroidered Duffle Bag Measures  $18" \times 10.5" \times 10"$  \$20.00

Promotional Star for Sleeves - \$1.50