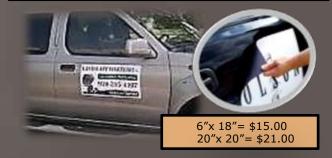

#### Signs, Banners, & Decals

Plastic & Metal Signs

#### Coroplast Signs

6" x 18" = \$12.00 20" x 20" = \$32.00 Other sizes available. Reflective material is an additional charge.

 $6" \times 18" = \$10.00$   $20" \times 20" = \$21.00$  Other sizes available. Reflective material is an additional charge.