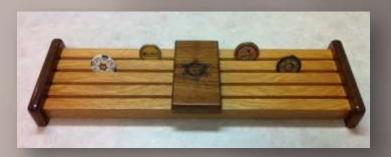

Candlestick Set \$15.00

Stamp Holder \$5.00

Chess Table \$65.00

Wooden Step Stool \$20.00 Plain Engraving \$2.00 Per Item

Oak Wood \$75.00 Poplar Wood \$50.00

Challenge Coin Holder Engraved with Sheriff Star - \$28.00 (\$2.00 extra for personalization)
Other images available, call for prices and details