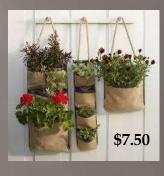

Hanging Planter – made from recycled bean bags and burlap – all sizes - \$7.50

Apron - \$14.00 with one simple logo

\$2.50 \$1.00 extra if sewn on by hand

Dog Covers - Sm. \$7.50, Med. \$10.00, Lg. \$12.50