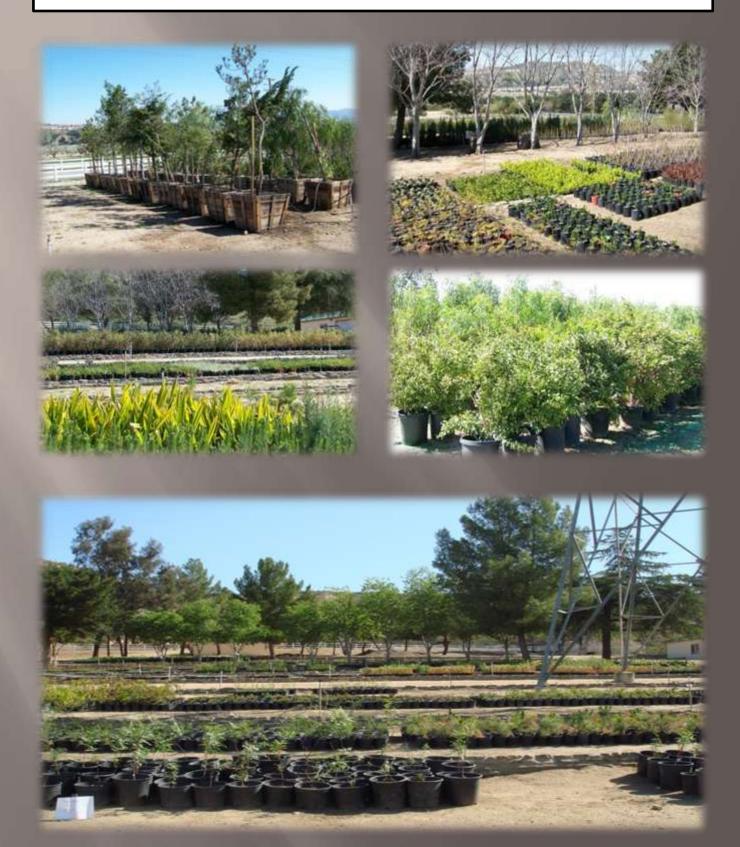

#### **Plants**

#### Prices House Plants

5 gallon - \$10.00 15 gallon - \$25.00

#### **Outdoor Plants**

1 gallon - \$2.50 5 gallon - \$10.00 15 gallon - \$20.00

#### **Trees**

1 gallon - \$2.50 5 gallon - \$10.00 15 gallon - \$20.00 24" box - \$30.00 36" box - \$40.00

#### **Fruit Trees**

No Citrus Available

### Special Pricing Select Shade Trees and Birds of Paradise

5 gallon - \$5.00 15 gallon - \$15.00 24" box - \$20.00 36" box - \$30.00

Nursery
The nursery is open Monday through Friday from 0830 to1300 hours, except Holidays. Please call (661) 294-6311 or go to <a href="JEU.LASD.org">JEU.LASD.org</a> for nursery catalog that covers hundreds of available plants.