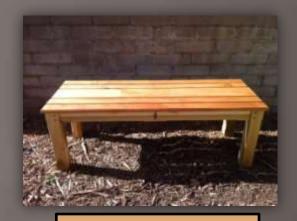

Wooden Bench \$89.00 Engraving available at extra cost

Personalized Gun Safe - 11" H x 9" W x 12" D

Oak - \$100.00

Walnut - \$120

Bread box with roll-top lid - \$25.00

Routed Wood Star \$25.00

Wooden Toys \$5.00 - \$35.00 (Different Types & Styles Available)