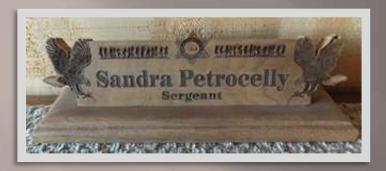

Wood Plaque – Irish Blessing \$20.00

Laser Engraved Wood Plaque \$15.00

Laser Engraved Signs \$5.00

Podium – Please Call for Prices

Desk Name Plate \$12.50

Wood Desk Name Plate \$20.00

Perpetual Plaque \$20.00 - \$40.00