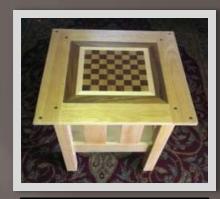

Candlestick Set \$15.00

Stamp Holder \$5.00

Chess Table \$65.00

Wooden Step Stool \$20.00 Plain Engraving \$2.00 Per Item

Oak Wood \$75.00 Poplar Wood \$50.00

Challenge Coin Holder Engraved with Sheriff Star - \$28.00 (\$2.00 extra for personalization)
Other images available, call for prices and details