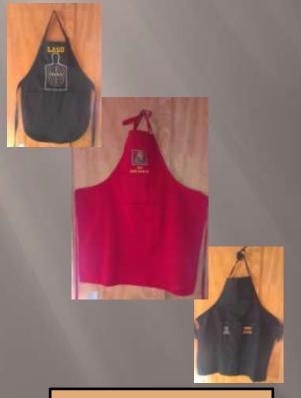

#### **Products are made from Rice & Bean bags**

Aprons – Plain \$3.00 – With one simple name \$5.00 – Add logo – Prices Vary

Tall Bean Bag – includes 3 Bags & carrying tote – Plain tote - \$4.00 - With Grape Embroidery - \$5.00

Hanging Planter – made from recycled bean bags and burlap – all sizes - \$7.50

Apron - \$14.00 with one simple logo

\$2.50 \$1.00 extra if sewn on by hand

Dog Covers - Sm. \$7.50, Med. \$10.00, Lg. \$12.50