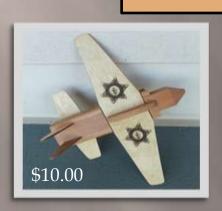

Wooden Bench \$89.00 Engraving available at extra cost

Personalized Gun Safe - 11" H x 9" W x 12" D

Oak - \$100.00

Walnut - \$120

Bread box with roll-top lid - \$25.00

Routed Wood Star \$25.00

Wooden Toys \$5.00 - \$35.00 (Different Types & Styles Available)