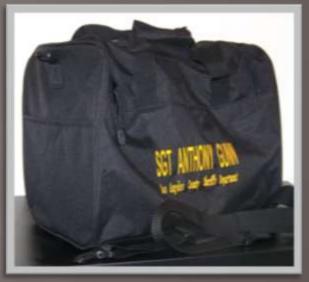

#### **Embroidery**

Custom Embroidered Shirts \$22.00 and up, price varies with shirt and logo.

Custom Embroidered Duffle Bag Measures  $18" \times 10.5" \times 10"$  \$20.00

Promotional Star for Sleeves - \$1.50