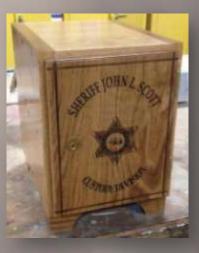

Wooden Bench \$89.00 Engraving available at extra cost

Personalized Gun Safe - 11" H x 9" W x 12" D

Oak - \$100.00

Walnut - \$120

Bread box with roll-top lid - \$25.00

Routed Wood Star \$25.00

Wooden Toys \$5.00 - \$35.00 (Different Types & Styles Available)