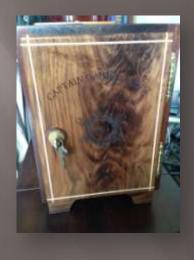

Wooden Bench \$89.00 Engraving available at extra cost

Personalized Gun Safe - 11" H x 9" W x 12" D

Oak - \$100.00

Walnut - \$120

Bread box with roll-top lid - \$25.00

Routed Wood Star \$25.00

Wooden Toys \$5.00 - \$35.00 (Different Types & Styles Available)