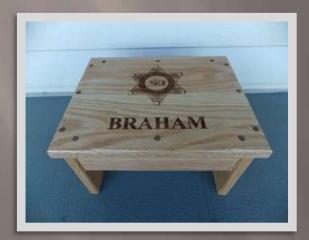

Candlestick Set \$15.00

Stamp Holder \$5.00

Chess Table \$65.00

Wooden Step Stool \$20.00 Plain Engraving \$2.00 Per Item

Oak Wood \$75.00 Poplar Wood \$50.00

Challenge Coin Holder Engraved with Sheriff Star - \$28.00 (\$2.00 extra for personalization)
Other images available, call for prices and details