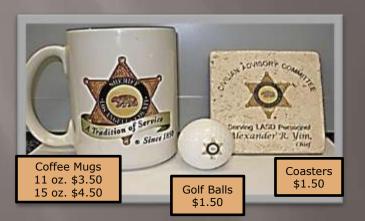

6" x 18" = \$12.00 20" x 20" = \$32.00 Other sizes available. Reflective material is an additional charge.



 $6" \times 18" = \$10.00$   $20" \times 20" = \$21.00$  Other sizes available. Reflective material is an additional charge.

#### **Banners**









 $2' \times 4' = \$19.00$   $5' \times 20' = \$179.00$   $4' \times 10' = \$69.00$   $5' \times 40' = \$356.00$   $4' \times 20' = \$129.00$   $5' \times 80' = \$712.00$ Other sizes available.

#### **Decals**













Reflective \$0.15/ sq. inch Non-Reflective \$0.03/ sq. inch

#### Magnetic Signs



#### Awards, Plaques, & Medals













\$2.00 -\$99.00 (Call for Prices)

#### **Promotional Items**



Handcrafted Exotic Wood Pen & Pencil Set in Wooden Case \$35.00



Door Knocker \$20.00



Cell Phone Case \$3.50







Key Chain, Luggage Tags \$4.00 - \$10.00

#### **Plants**



#### Prices House Plants

5 gallon - \$10.00 15 gallon - \$25.00

#### **Outdoor Plants**

1 gallon - \$2.50 5 gallon - \$10.00 15 gallon - \$20.00

#### **Trees**

1 gallon - \$2.50 5 gallon - \$10.00 15 gallon - \$20.00 24" box - \$30.00 36" box - \$40.00

#### **Fruit Trees**

No Citrus Available

### Special Pricing Select Shade Trees and Birds of Paradise

5 gallon - \$5.00 15 gallon - \$15.00 24" box - \$20.00 36" box - \$30.00















Nursery
The nursery is open Monday through Friday from 0830 to1300 hours, except Holidays. Please call (661) 294-6311 or go to <a href="JEU.LASD.org">JEU.LASD.org</a> for nursery catalog that covers hundreds of available plants.



#### **Pet Grooming**

Pet grooming services are