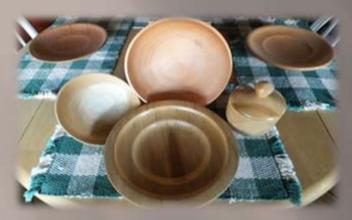

Wood Plaque – Irish Blessing \$20.00

Laser Engraved Wood Plaque \$15.00

Laser Engraved Signs \$5.00

Podium – Please Call for Prices

Desk Name Plate \$12.50

Wood Desk Name Plate \$20.00

Perpetual Plaque \$20.00 - \$40.00

Candlestick Set \$15.00

Stamp Holder \$5.00

Chess Table \$65.00

Wooden Step Stool \$20.00 Plain Engraving \$2.00 Per Item

Oak Wood \$75.00 Poplar Wood \$50.00

Challenge Coin Holder Engraved with Sheriff Star - \$28.00 (\$2.00 extra for personalization)
Other images available, call for prices and details

Wooden Bench \$89.00 Engraving available at extra cost

Personalized Gun Safe - 11" H x 9" W x 12" D

Oak - \$100.00

Walnut - \$120

Bread box with roll-top lid - \$25.00

Routed Wood Star \$25.00

Wooden Toys \$5.00 - \$35.00 (Different Types & Styles Available)

#### **Wood Crafts/Embroidery - Seasonal**

Holder \$1.00

\$2.00 - \$5.00

Wooden Signs - \$5.00

Page 13