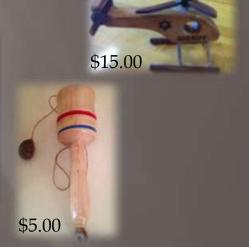

Wooden Bench \$89.00 Engraving available at extra cost

Personalized Gun Safe - 11" H x 9" W x 12" D

Oak - \$100.00

Walnut - \$120

Bread box with roll-top lid - \$25.00

Routed Wood Star \$25.00

Wooden Toys \$5.00 - \$35.00 (Different Types & Styles Available)