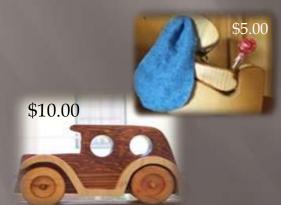

Wooden Bench \$89.00 Engraving available at extra cost

Personalized Gun Safe - 11" H x 9" W x 12" D

Oak - \$100.00

Walnut - \$120

Bread box with roll-top lid - \$25.00

Routed Wood Star \$25.00

Wooden Toys \$5.00 - \$35.00 (Different Types & Styles Available)

#### **Products are made from Rice & Bean bags**

Aprons – Plain \$3.00 – With one simple name \$5.00 – Add logo – Prices Vary

Tall Bean Bag – includes 3 Bags & carrying tote – Plain tote - \$4.00 - With Grape Embroidery - \$5.00

Hanging Planter – made from recycled bean bags and burlap – all sizes - \$7.50

Apron - \$14.00 with one simple logo

\$2.50 \$1.00 extra if sewn on by hand

Dog Covers - Sm. \$7.50, Med. \$10.00, Lg. \$12.50