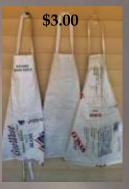

#### **Products are made from Rice & Bean bags**

Aprons – Plain \$3.00 – With one simple name \$5.00 – Add logo – Prices Vary

Tall Bean Bag – includes 3 Bags & carrying tote – Plain tote - \$4.00 - With Grape Embroidery - \$5.00