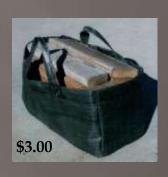

#### **Products are made from Rice & Bean bags**

Aprons – Plain \$3.00 – With one simple name \$5.00 – Add logo – Prices Vary

Tall Bean Bag – includes 3 Bags & carrying tote – Plain tote - \$4.00 - With Grape Embroidery - \$5.00