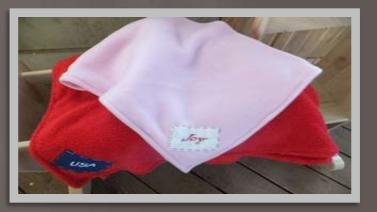

#### **Products are made from Rice & Bean bags**

Aprons – Plain \$3.00 – With one simple name \$5.00 – Add logo – Prices Vary

Tall Bean Bag – includes 3 Bags & carrying tote – Plain tote - \$4.00 - With Grape Embroidery - \$5.00

Hanging Planter – made from recycled bean bags and burlap – all sizes - \$7.50

Apron - \$14.00 with one simple logo

\$2.50 \$1.00 extra if sewn on by hand

Dog Covers - Sm. \$7.50, Med. \$10.00, Lg. \$12.50