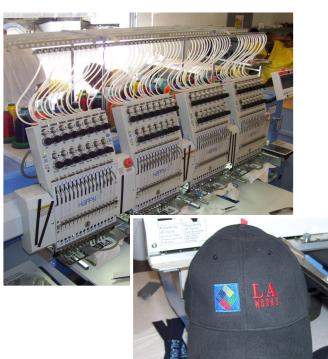

# **Custom Embroidered Logos:**

Tapes available in black, OD green, Have your logo embroidered on

\$.50c/per 1000 stitches

\$10.00 digitizing fee per new logo