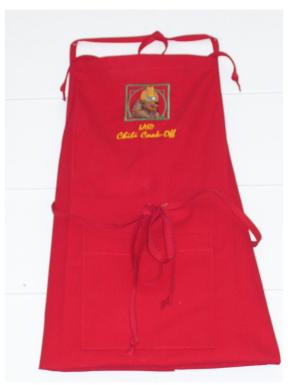

The Print N' Stitch Shop can provide custom embroidery for a variety of items, such as aprons, caps, and shirts.

In order to purchase products or services produced by Jail Enterprises Unit, you must be a member of the LASD family, a county or government agency, or a non-profit organization. Any nondepartment members require a background check to enter Pitchess Detention Center.