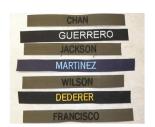

#### Nametapes:

and navy blue with lettering in any nearly any garment or accessory. color thread.

\$2.50 ea + tax