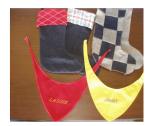

## **Custom Dog Scarves:**

A variety of colors stitched with any Small: color thread.

\$2.00 ea + tax