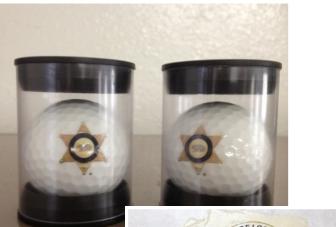

### Custom Coasters: Printed Golf Balls:

4" Tiles w/Cork Backing

\$1.50 ea + tax

Printed with your name or custom logo

\$1.50 ea + tax \$1.00 extra for case