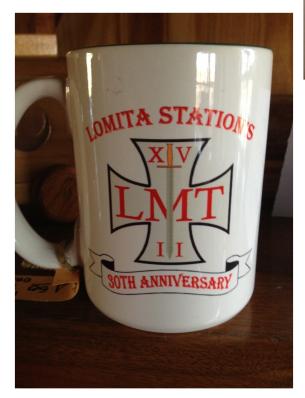

The sign shop will print your custom logo on a 15 oz two-tone mugs available in various colors. Only \$4.50 ea + tax.

In order to purchase products or services produced by Jail Enterprises Unit, you must be a member of the LASD family, a county or government agency, or a non-profit organization. Any nondepartment members require a background check to enter Pitchess Detention Center.

### Tote Bags:

Reusable tote bag w/printed logo

\$1.25 ea + tax

Tile Fridge Magnets: 1" tiles w/custom

printing

\$1.00 ea + tax

| <b>Custom Plaques:</b>                        | Custom Mugs:                                          | Acrylic Trophy:                                    |
|-----------------------------------------------|-------------------------------------------------------|----------------------------------------------------|
| 8.5" x 11"<br>Engraved Metal<br>Plate on Wood | 15 oz Two-Tone in<br>various colors w/<br>custom logo | 5" x 5" engraved<br>acrylic award<br>\$19.00 + tax |
| \$26.00 + tax                                 | \$4.50 ea + tax                                       | 417100 · tall                                      |