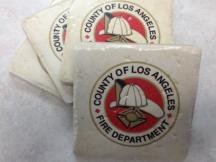

### Custom Coasters: Printed Golf Balls:

4" Tiles w/Cork Backing

\$1.50 ea + tax

Printed with your name or custom logo

\$1.50 ea + tax \$1.00 extra for case