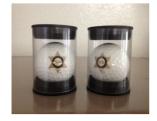

### Custom Coasters: Printed Golf Balls:

4" Tiles w/Cork Backing

\$1.50 ea + tax

Printed with your name or custom logo

\$1.50 ea + tax \$1.00 extra for case