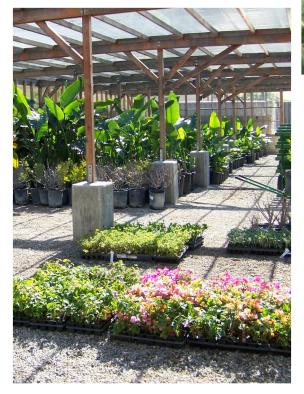

## Nursery Facts:

The nursery is located at Pitchess Detention Center in Castaic and is open for plant sales Mon-Fri, 8:30AM-2:00PM.

The nursery is a self-service operation. All plants, shrubs, and trees are priced substantially lower than commercial retailers.

The nursery stocks a variety of plants, trees, and ground cover.

In order to purchase products or services produced by Jail Enterprises Unit, you must be a member of the LASD family, a county or government agency, or a non-profit organization. Any nondepartment members require a background check to enter Pitchess Detention Center.