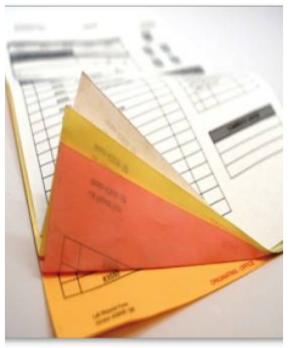

## General Pricing

Flyers: Letterhead:

White 24#, 8.5 x 11 8.5 x 11 white
Color—1000 copies uncoated text 70#
color—1000 copies

\$86.94 + tax \$85.15 + tax

| l ri-fold                       | NCR Forms:                                         | Booklets:                                                                      |
|---------------------------------|----------------------------------------------------|--------------------------------------------------------------------------------|
| Brochures:  8.5 x 11 Glossy 80# | Black Ink, 1 sided<br>2part 1000 copies<br>\$55.45 | 8.5 x 11 stapled  Please Call for quote based on pages, color, and paper type. |
| Color—1000<br>\$130.00          |                                                    |                                                                                |
|                                 |                                                    |                                                                                |