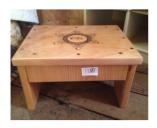

## Wood Shop Facts:

The wood shop is a vocational shop operated out of Pitchess Detention Center in Castaic. The shop produces special order wood items such as Sheriff's stars, foot stools, custom plaques, assorted toys, birdhouses, desk nameplates, and seasonal items. Also available by special order are the popular rocking horses and rocking ponies.

## General Pricing

| Sheriff's Star:    | Wood Foot Stool: |
|--------------------|------------------|
| 18" Laser Engraved | 8" x 13" with    |
| \$25.00 + tax      | Custom engraving |
|                    | \$17.50 + tax    |