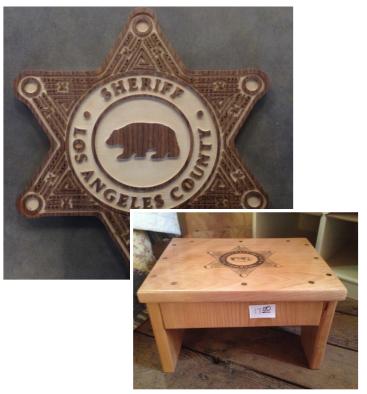

## Wood Shop Facts:

The wood shop is a vocational shop operated out of Pitchess Detention Center in Castaic. The shop produces special order wood items such as Sheriff's stars, foot stools, custom plaques, assorted toys, birdhouses, desk nameplates, and seasonal items. Also available by special order are the popular rocking horses and rocking ponies.

## General Pricing

| Sheriff's Star:    | Wood Foot Stool: |
|--------------------|------------------|
| 18" Laser Engraved | 8" x 13" with    |
| \$25.00 + tax      | Custom engraving |
|                    | \$17.50 + tax    |