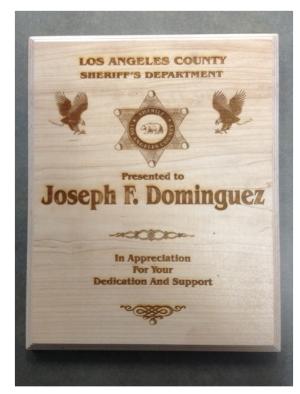

The wood shop makes customized, laser –engraved wood plaques in any configuration you desire. Only \$15.00 + tax.

In order to purchase products or services produced by Jail Enterprises Unit, you must be a member of the LASD family, a county or government agency, or a non-profit organization. Any nondepartment members require a background check to enter Pitchess Detention Center.