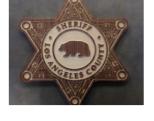

## General Pricing

| Sheriff's Star:    | Wood Foot Stool: |
|--------------------|------------------|
| 18" Laser Engraved | 8" x 13" with    |
| \$25.00 + tax      | Custom engraving |
|                    | \$17.50 + tax    |