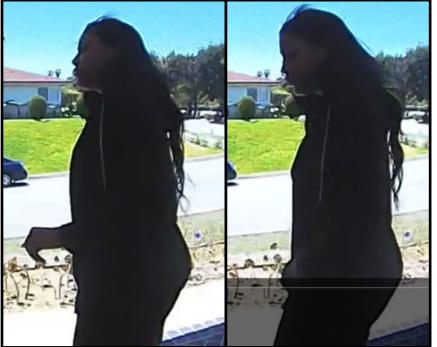

## ATTEMPT TO IDENTIFY RESIDENTIAL BURGLARY

Suspect Vehicle: Newer dark blue Nissan Altima with paper plates stating "Gardena Nissan"

On Saturday, July 16, 2016, between 1pm-2pm, the pictured female was seeing going door to door in the area of 30600 block of Palos Verdes Dr East in the city of Rancho Palos Verdes. When someone answered the door, the pictured female quickly stated, "I have the wrong house" and left. The female was seeing entering a *newer dark blue Nissan Altima with paper plates stating "Gardena Nissan."* There was an unknown person(s) waiting in the pictured vehicle. A short time later, it was discovered that one of the residences on the street was burglarized. The female is described as a *Female Black, 20-25 years of age, long dark hair, wearing a black shirt, with a black zip-up jacket, black yoga pants, and black flip flops.* 