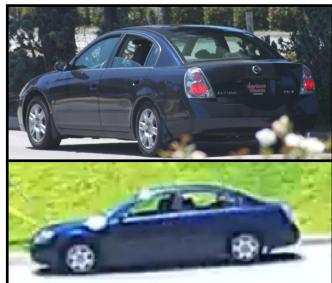

## ATTEMPT TO IDENTIFY RESIDENTIAL BURGLARY

Suspect Vehicle: Newer dark blue Nissan Altima with paper plates stating "Gardena Nissan"

On Saturday, July 16, 2016, between 1pm-2pm, the pictured female was seeing going door to door in the area of 30600 block of Palos Verdes Dr East in the city of Rancho Palos Verdes. When someone answered the door, the pictured female quickly stated, "I have the wrong house" and left. The female was seeing entering a *newer dark blue Nissan Altima with paper plates stating "Gardena Nissan."* There was an unknown person(s) waiting in the pictured vehicle. A short time later, it was discovered that one of the residences on the street was burglarized. The female is described as a *Female Black, 20-25 years of age, long dark hair, wearing a black shirt, with a black zip-up jacket, black yoga pants, and black flip flops.* 