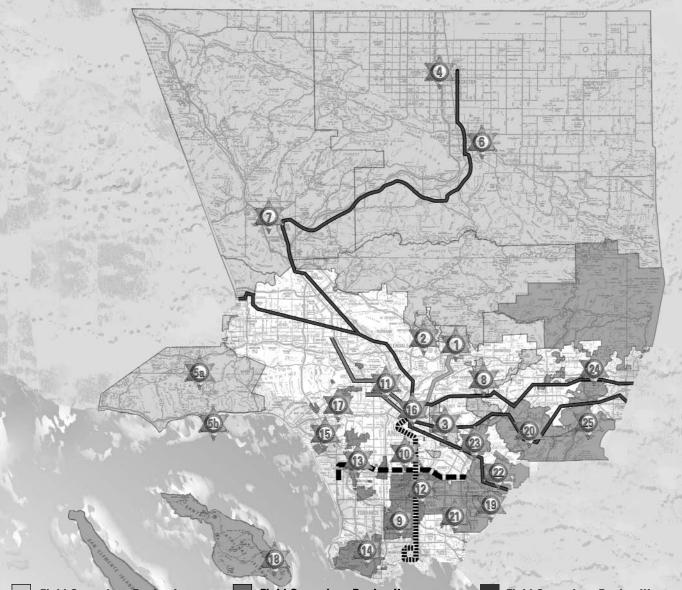

## PATROL AREA MAP

## Field Operations Region I

- **1 Altadena Station**
- **2 Crescenta Valley Station**
- 3 East Los Angeles Station
- **4 Lancaster Station**
- 5 Malibu/Lost Hills Station
  - a Lost Hills Station
  - **b Malibu Station**
- **6 Palmdale Station**
- 7 Santa Clarita Valley Station
- **8 Temple Station**

## Field Operations Region II

- **9 Carson Station**
- **10 Century Station**
- 11 Community College Bureau
- **12 Compton Station**
- 13 Lennox Station
- **14 Lomita Station**
- 15 Marina del Rey Station
- 16 Transit Services Bureau

Metrolink

IIIIIII Metro Blue Line

Metro Gold Line

Metro Green Line

17 West Hollywood Station

## Field Operations Region III

- **18 Avalon Station**
- **19 Cerritos Station**
- **20 Industry Station**
- 21 Lakewood Station
- **22 Norwalk Station**
- 23 Pico Rivera Station
- **24 San Dimas Station**
- 25 Walnut/Diamond Bar Station